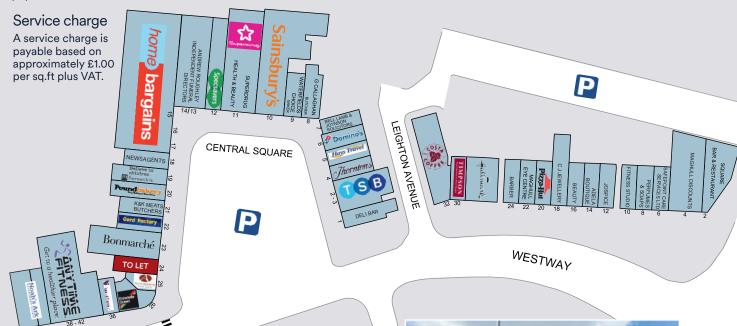

**Occupiers Include** 

## M CENTRAL SQUARE

# M CENTRAL SQUARE

### An aspirational place

Known locally as the 'The Square' this development is the focus point of Maghull Town Centre with a convenience retail offering catering to an affluent, highly populated residential area.

| Unit                   | Status | Floor space |       |      | Rent P.A  | Rateable | Rates Payable |
|------------------------|--------|-------------|-------|------|-----------|----------|---------------|
|                        |        |             | Sq.ft | Sq.m | (exc VAT) | Value    | (approx.)     |
| Unit 24 Central Square | Vacant | GF          | 784   | 73   | £22,000   | £17,000  | £8,704        |

### The essentials

- Maghull is a popular and busy town
- Local population of nearly 27,000
- In excess of 70,000 sq.ft of commercial space with over 40 retail units with residential above
- On-site parking
- Excellent roadside visibility from the A59 dual carriage way