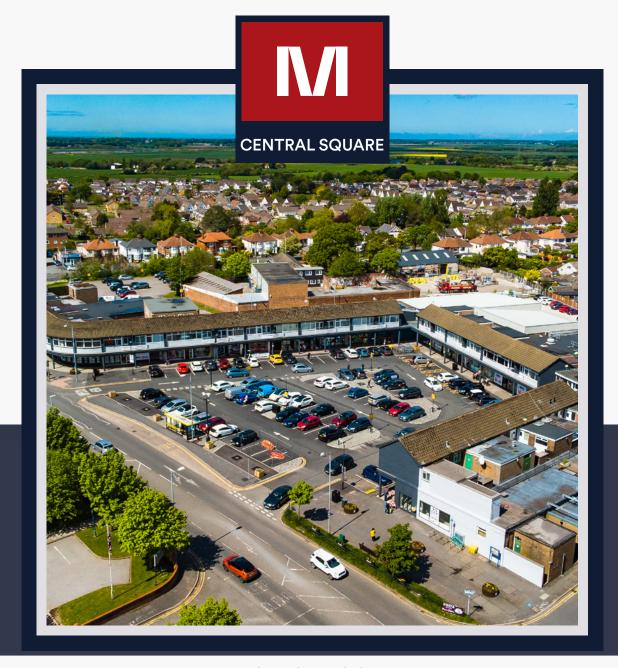

## M CENTRAL SQUARE

### An aspirational place

Known locally as the 'The Square' this development is the focus point of Maghull Town Centre with a convenience retail offering catering to an affluent, highly populated residential area.

### The essentials

- Maghull is a popular and busy town
- Local population of nearly 27,000
- In excess of 70,000 sq.ft of commercial space with over 40 retail units with residential above
- On-site parking
- Excellent roadside visibility from the A59 dual carriage way