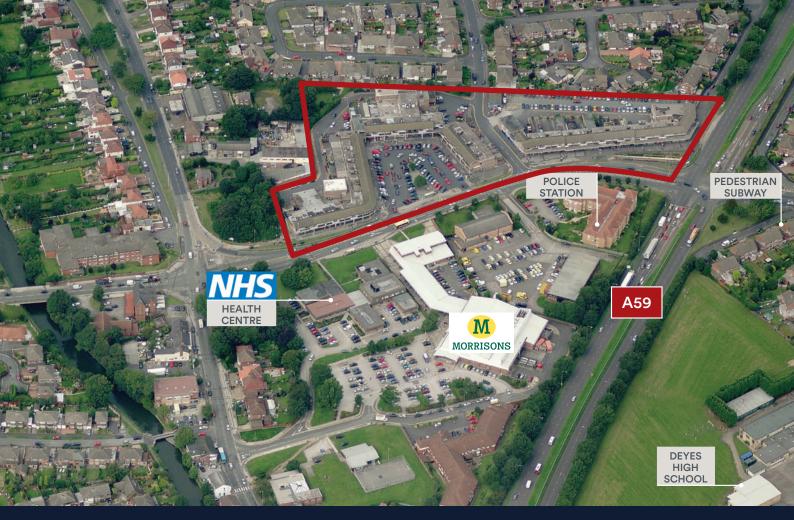

Central Square is easily accessible via road, with good frontage onto the Westway, the main through road for the town, which links to the A5147 and A59. The M58 and M57 motorways are 2 miles (1.5km) west of the town.

Maghull train station is located approximately 1 mile (0.8km) south west of the property with regular services to Liverpool and Ormskirk.

Maghull is an aspirational area to live with average house prices in Maghull standing at £157,359 against the Merseyside average of £135,924.

Major employers in the area include HMRC, Passport Office, University of Liverpool and the NHS. The NHS health centre, police station and a Morrison's supermarket are located opposite.

Maghull population of 26,997 people