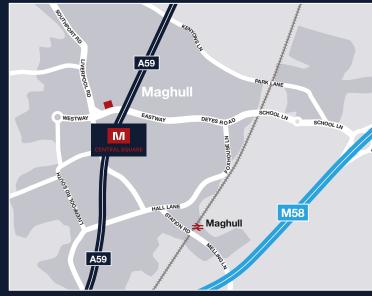

#### Location - L31 OAE

Maghull is a popular commuter town for Liverpool and the wider North West.

This large town is within the metropolitan borough of Sefton, situated 8 miles north east of Liverpool city centre in close proximity to Crosby, Kirkby, Ormskirk and Aintree.

Central Square is easily accessible via road, with good frontage onto the Westway, the main through road for the town, which links to the A5147 and A59. The M58 and M57 motorways are 2 miles (1.5km) west of the town.

Maghull train station is located approximately 1 mile (0.8km) south west of the property with regular services to Liverpool and Ormskirk.

Maghull is an aspirational area to live with average house prices in Maghull standing at £157,359 against the Merseyside average of £135,924.